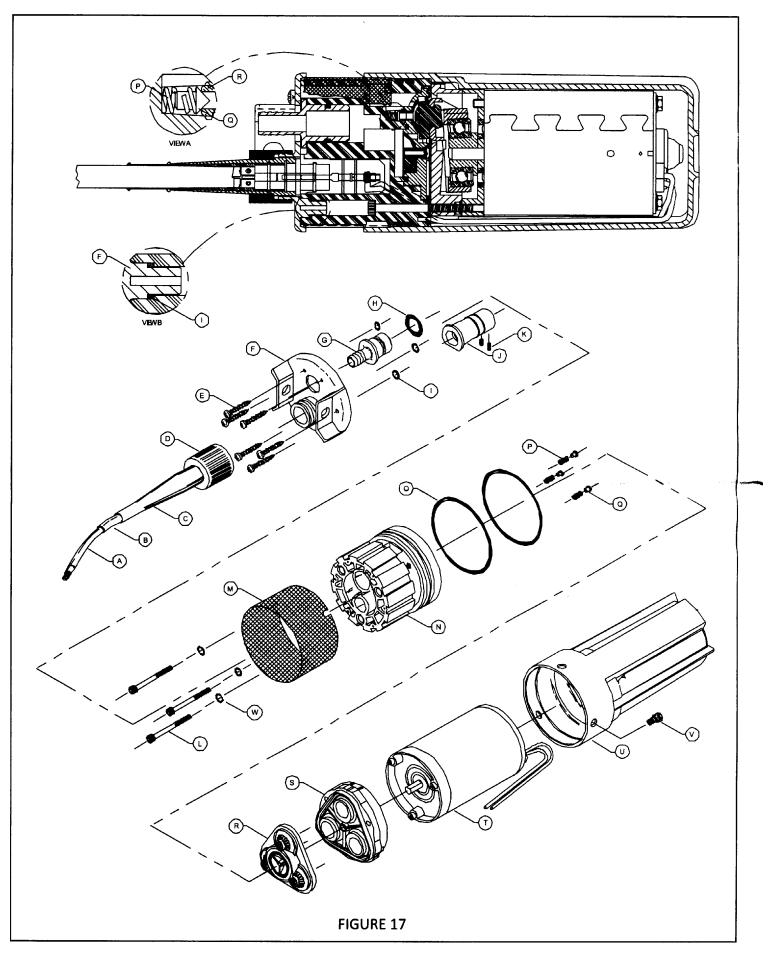

## MODEL 9325 SUBMERSIBLE PUMP PARTS LIST - Refer to FIGURE 17

| ITEM | DESCRIPTION                        | QUANTITY |
|------|------------------------------------|----------|
| Α    | CABLE [NOT INCLUDED]               | 1        |
| В    | INNER CABLE BOOT 1                 |          |
| С    | OUTER CABLE BOOT                   | 1        |
| -    | PLUG (CABLE ADAPTER) [NOT SHOWN] 1 |          |
| -    | SCREW (PLUG) [NOT SHOWN] 2         |          |
| D    | NUT                                | 1        |
| E    | SCREW (LIFT PLATE)                 | 6        |
| F    | LIFT PLATE                         | 1        |
| G    | OUTLET FITTING                     | 1        |
| Н    | O-RING (OUTLET FITTING)            | 1        |
| 1    | O-RING (LIFT PLATE)                | 3        |
| J    | RECEPTACLE (CABLE ADAPTER)         | 1        |
| К    | SET SCREW (RECEPTACLE)             | 2        |
| L    | SCREW (MOTOR)                      | 3        |
| Μ    | FILTER SCREEN                      | 1        |
| N    | UPPER HOUSING                      | 1        |
| 0    | O-RING (UPPER HOUSING)             | 2        |
| Р    | SPRING (BYPASS)                    | 3        |
| Q    | POPPET (BYPASS)                    | 3        |
| R    | VALVE HOUSING ASSEMBLY             | 1        |
| S    | LOWER HOUSING ASSEMBLY             | 1        |
| Т    | MOTOR                              | 1        |
| U    | CANISTER                           | 1        |
| V    | SCREW (CANISTER)                   | 3        |
| W    | LOCK WASHER (MOTOR SCREW)          | 3        |

## **REPLACEMENT PART KITS**

-

| Model     | Description            | Contents                                      |
|-----------|------------------------|-----------------------------------------------|
| 94-135-00 | LIFT PLATE             | [E,F,I]                                       |
| 94-136-00 | CABLE PLUG             | [B,C,D,J,K,PLUG(CABLE ADAPTER) W/ SET SCREWS] |
| 94-137-00 | VALVE ASSEMBLY         | [O,P,Q,R]                                     |
| 94-138-00 | LOWER HOUSING ASSEMBLY | [O,S]                                         |
| 94-139-00 | MOTOR                  | [O,T]                                         |
| 94-140-00 | CANISTER               | [O,U,V]                                       |
| 94-141-00 | FILTER SCREEN          | [M]                                           |
| 94-142-00 | O-RING                 | [H,I,O,O-RING(VALVE HOUSING ASSEMBLY)]        |